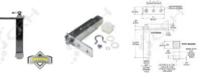

## K155604 Kason Pivot Cartridge Hinge

PART No: K155604

## **FEATURES**

- Cushioned stop option at about 120 degrees protects against damage to frame and adjacent equipment.
- Self lubricating for maintenance free smooth operation
- For doors weighing up to 27kg.
- Built in dwell keeps the door open past 110 degrees.
- Doors close fully with self-closing, non-rise spring actuated cam action.
- Versatile, reversible cartridge assembly can be used for right or left hand opening doors
- Quiet operation.
- New design features solid steel shaft, which provides increased strength & long term durability. Will last longer than any other comparable concealed spring hinge currently offered.

Colour: Chrome Plated

Material: Die-Cast Zamak with compression wire spring.