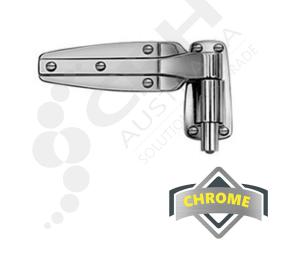

## Kason 1248 Series Cam-Rise Spring Assist Hinge, 48mm Offset

PART No: K1248000027

## **FEATURES**

Kason 1248 Series Cam-Rise Spring Assisted Hinge - 48mm Offset

- Spring mechanism adds extra closing force to overcome air resistance on heavy walkin doors
- Special high lift cam system outperforms similar spring hinges.
- Cam-rise action reduces gasket wear, even with irregular floors.
- Built in dwell holds door open beyond 120 degrees
- Simple manual operation reverses hinges for left or right opening doors.

Colour: Chrome Plated

Material: Pressure Die-Cast Zinc

Drilled & Countersunk for 6mm screws.