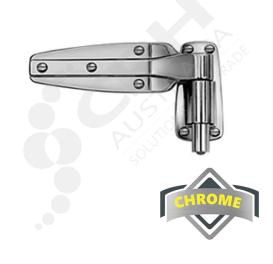

## Kason 1248 Series Cam-Rise Spring Assist Hinge, 28mm Offset

PART No: K1248000016

## **FEATURES**

Kason 1248 Series Cam-Rise Spring Assisted Hinge - 28mm Offset

- Spring mechanism adds extra closing force to overcome air resistance on heavy walkin doors.
- Special high lift cam system outperforms similar spring hinges.
- Cam-rise action reduces gasket wear, even with irregular floors.
- Built in dwell holds door open beyond 120 degrees
- Simple manual operation reverses hinges for left or right opening doors.

Colour: Chrome Plated

Material: Pressure Die-Cast Zinc