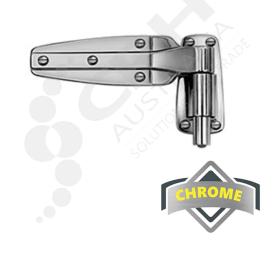

## Kason 1248 Series Cam-Rise Spring Assist Hinge, Flush

PART No: K1248000004

## **FEATURES**

Kason 1248 Series Cam-Rise Spring Assisted Hinge - Flush

- Spring mechanism adds extra closing force to overcome air resistance on heavy walkin doors.
- Special high lift cam system outperforms similar spring hinges.
- Cam-rise action reduces gasket wear, even with irregular floors.
- Built in dwell holds door open beyond 120 degrees
- Simple manual operation reverses hinges for left or right opening doors.

Colour: Chrome Plated

Material: Pressure Die-Cast Zinc

Drilled & Countersunk for 6mm screws.