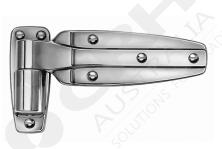

## Kason 1245 Series Cam-Rise Hinge - 48mm Offset

PART No: K1245000080

## **FEATURES**

Kason 1245 Series Cam-Rise Hinge - 48mm Offset

- Industry standard self-closing cam rise hinge.
- Door opens with minimum effort.
- Strong self lubricating nylon cam delivers smooth, trouble-free door operation.
- Cam-rise action reduces gasket wear, even with irregular floors.
- Holds door open beyond 130 degrees.
- Doors lift off without disassembly or removing hinges.
- Simple manual operation reverses hinges for use on right or left opening door.

Colour: Chrome Plated

Material: Pressure Die-Cast Zinc

Drilled & Countersunk for 6mm screws.