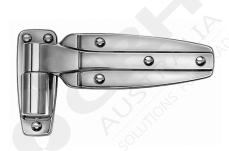

## Kason 1245 Series Cam-Rise Hinge - 38mm Offset

PART No: K1245000068

## **FEATURES**

Kason 1245 Series Cam-Rise Hinge - 38mm Offset

- Industry standard self-closing cam rise hinge.
- Door opens with minimum effort.
- Strong self lubricating nylon cam delivers smooth, trouble-free door operation.
- Cam-rise action reduces gasket wear, even with irregular floors.
- Holds door open beyond 130 degrees.
- Doors lift off without disassembly or removing hinges.
- Simple manual operation reverses hinges for use on right or left opening door.

Colour: Chrome Plated

Material: Pressure Die-Cast Zinc

Drilled & Countersunk for 6mm screws.

info@crh.com.au