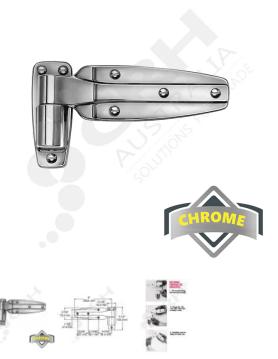

## Kason 1245 Series Cam-Rise Hinge - 28mm Offset

PART No: K1245000040

## **FEATURES**

Kason 1245 Series Cam-Rise Hinge - 28mm Offset

- Industry standard self-closing cam rise hinge.
- Door opens with minimum effort.
- Strong self lubricating nylon cam delivers smooth, trouble-free door operation.
- Cam-rise action reduces gasket wear, even with irregular floors.
- Holds door open beyond 130 degrees.
- Doors lift off without disassembly or removing hinges.
- Simple manual operation reverses hinges for use on right or left opening door.

Colour: Chrome Plated

Material: Pressure Die-Cast Zinc

## **ADDITIONAL INFORMATION**

Drilled & Countersunk for 6mm screws.

CRH Australia Pty Ltd 1-3 Nelson Street Moorabbin VIC 3189 Australia t+61 3 9532 f+61 3 9532 2696

info@crh.com.au

www.crh.com.au