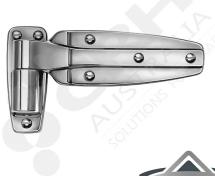

## Kason 1245 Series Cam-Rise Hinge - Flush

PART No: K1245000028

## **FEATURES**

Kason 1245 Series Cam-Rise Hinge - Flush

- Industry standard self-closing cam rise hinge.
- Door opens with minimum effort.
- Strong self lubricating nylon cam delivers smooth, trouble-free door operation.
- Cam-rise action reduces gasket wear, even with irregular floors.
- Holds door open beyond 130 degrees.
- Doors lift off without disassembly or removing hinges.
- Simple manual operation reverses hinges for use on right or left opening door.

Colour: Chrome Plated

Material: Pressure Die-Cast Zinc

Drilled & Countersunk for 6mm screws.

info@crh.com.au