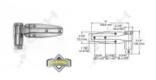

## Kason 1245 Series Cam-Rise Hinge - Flush

PART No: K1245000028

## **FEATURES**

Kason 1245 Series Cam-Rise Hinge - Flush

- Industry standard self-closing cam rise hinge.
- Door opens with minimum effort.
- Strong self lubricating nylon cam delivers smooth, trouble-free door operation.
- Cam-rise action reduces gasket wear, even with irregular floors.
- Holds door open beyond 130 degrees.
- Doors lift off without disassembly or removing hinges.
- Simple manual operation reverses hinges for use on right or left opening door.

Colour: Chrome Plated

Material: Pressure Die-Cast Zinc

Drilled & Countersunk for 6mm screws.

info@crh.com.au