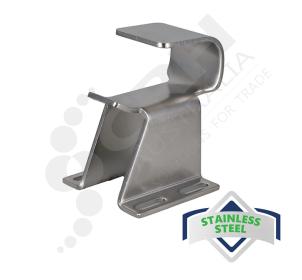

## Kason SureClose Stainless Steel Door Closer Hook. 21mm - 41mm Offset

PART No: K1094000927

## **FEATURES**

Kason SureClose stainless steel Door Closer, 22mm - 41mm Offset.

- Solid steel bend resistant Hook assures long wear in heavy use.
- Extra wide Hook ensures roller pick-up and overcomes alignment problems.
- Life-cycle tested to operate reliably even after 500,000 closures.
- Mounting slots on the Hook allow for easy adjustment to compensate for door sag, keeping roller aligned with hook for proper function.

Colour: Satin

Material: 300 Grade Stainless Steel