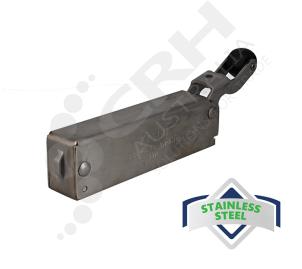

## **Kason SureClose Stainless Steel Hydraulic Door Closer**

PART No: K1094000093

## **FEATURES**

Kason SureClose Stainless Steel Hydraulic Door Closer, Concealed Mount.

- Powerful gas-loaded hydraulic cylinder guarantees controlled closure.
- Concealed mounting parts.
- Solid steel enclosed housing and bend-resistant Hook assures long wear & heavy use.
  (supplied separately)
- Perfect compliment for Kason walk-in hinges and latches where self-closing doors with controlled closure are needed.
- Life-cycle tested to operate reliably even after 500,000 closures,

## **ADDITIONAL INFORMATION**

The Kason Stainless Steel Hydraulic Door Closer has a powerful gas-loaded hydraulic cylinder for guaranteed controlled closure. use with Kason walk-in hinges and 78 series latches where self-closing doors with controlled closure are needed.