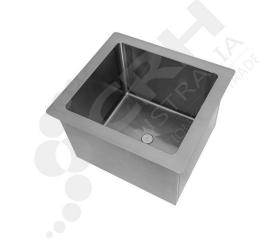

## **CRH Insulated Ice Well**

PART No: ICE403530

## **FEATURES**

CRH Stainless Steel, polyurethane insulated Ice Well including Draining Grate & Support Brackets. Complete & ready to 'Drop in' or 'Weld in' to your bench top project.

Overall Dimension incl Flange. 485mm x 435mm x 320mm Deep

External Box Dimension.
440mm x 390mm x 321mm Deep

<u>Internal Ice Well Dimension.</u>
400mm x 350mm x 300mm Deep

Colour: #4 Polish

Material: Stainless Steel (304)