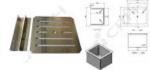

## **FEATURES**

CRH Stainless Steel, polyurethane insulated Ice Well including Draining Grate & Support Brackets. Complete & ready to 'Drop in' or 'Weld in' to your bench top project.

Overall Dimension incl Flange. 485mm x 435mm x 320mm Deep

## **ADDITIONAL INFORMATION**

Insulated by injected polyurethane foam this Ice Well kit may be dropped in to a counter-top or welded in to a stainless steel bench. Under-counter brackets are supplied to provide support strength. Ice melts more rapidly if it is sitting in its own melted water, the CRH Ice Well is supplied with a stainless steel tray which allows water to drain away and preserve your ice longer.