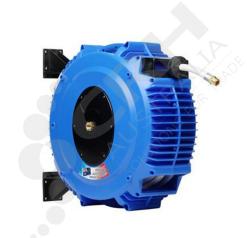

# Recoila Hot Wash Hose reel, 12mm x 15m with 12mm Hose fitting

PART No: HW1215

### **FEATURES**

Recoila Hot Wash Hose Reel with 12mm x 15m Hose

#### Features & Benefits:

- Highest quality 'finished edge' spring steel strip
- Full flow swivel and fluid path with positive crimp hose fittings
- All position positive latching system
- Tough, impact, corrosion resistant and UV stabilised polypropylene with anti static and flame retardant properties
- Wall mounting system allows the reel to swivel from side to side
- Large side covers for easy access on servicing and maintenance routines
- Easy mounting template included

#### **Technical Specifications:**

• Should only be used with the RB65 Spray Gun

• Hose Size: 12mm (inside diameter)

Hose Length: 15 MetresInlet Fitting: 3/8" BSP FemaleOutlet Fitting: 3/8" BSP Male

• Maximum Pressure: 240psi