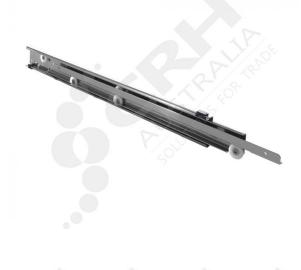

## **Compex 750mm 304 Stainless Steel Drawer Slides**

**PART No: GT013175** 

## **FEATURES**

Compex 304 Grade Stainless Steel Telescopic Drawer Slides with 60mm longer work - run

Length - 750mm Work-Run - 810mm Total Length - 1560mm

Fully Extended Weight Rating - 40kg

Made in Italy these high quality stainless steel drawer slides with Acetal Homopolymer Resin Rollers have a smooth strong action and are ideal for the Foodservice and Commercial Refrigeration industries. Acetal Homopolymer Resin is a highly crystalline polymer that has high stiffness & strength without the need for glass reinforcement. Fastening to your cabinet can be easily achieved with screws or rivets.

Colour: Stainless Steel Brilliant Finish

Material: 304 Grade Stainless Steel with Acetalic Rollers