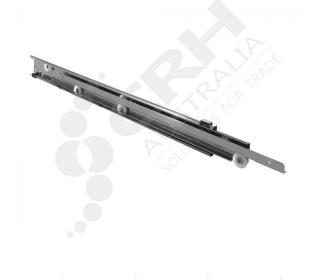

## **Compex 700mm 304 Stainless Steel Drawer Slides**

**PART No: GT013170** 

## **FEATURES**

Compex 304 Grade Stainless Steel Telescopic Drawer Slides with 60mm longer work - run

Length - 700mm Work-Run - 760mm Total Length - 1460mm

Fully Extended Weight Rating - 40kg

Made in Italy these high quality stainless steel drawer slides with Acetal Homopolymer Resin Rollers have a smooth strong action and are ideal for the Foodservice and Commercial Refrigeration industries. Acetal Homopolymer Resin is a highly crystalline polymer that has high stiffness & strength without the need for glass reinforcement. Fastening to your cabinet can be easily achieved with screws or rivets.

Colour: Stainless Steel Brilliant Finish

Material: 304 Grade Stainless Steel with Acetalic Rollers