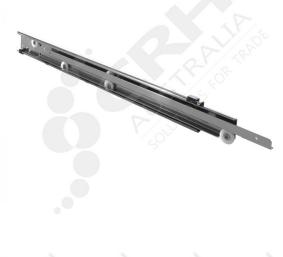

## **Compex 650mm 304 Stainless Steel Drawer Slides**

**PART No: GT013165** 

## **FEATURES**

Compex 304 Grade Stainless Steel Telescopic Drawer Slides with 60mm longer work - run.

Length - 650mm Work-Run - 710mm Total Length - 1360mm

Fully Extended Weight Rating - 45kg

Made in Italy these high quality stainless steel drawer slides with Acetal Homopolymer Resin Rollers have a smooth strong action and are ideal for the Foodservice and Commercial Refrigeration industries. Acetal Homopolymer Resin is a highly crystalline polymer that has high stiffness & strength without the need for glass reinforcement. Fastening to your cabinet can be easily achieved with screws or rivets.

Colour: Stainless Steel Brilliant Finish

Material: 304 Grade Stainless Steel with Acetalic Rollers