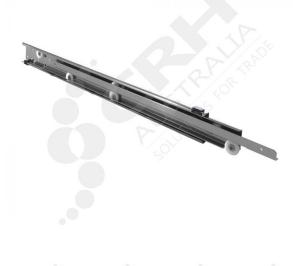

## **Compex 600mm 304 Stainless Steel Drawer Slides**

PART No: GT013160

## **FEATURES**

Compex 304 Grade Stainless Steel Telescopic Drawer Slides with 60mm longer work - run

Length - 600mm Work-Run - 660mm Total Length - 1260mm

Fully Extended Weight Rating - 45kg

Made in Italy these high quality stainless steel drawer slides with Acetal Homopolymer Resin Rollers have a smooth strong action and are ideal for the Foodservice and Commercial Refrigeration industries. Acetal Homopolymer Resin is a highly crystalline polymer that has high stiffness & strength without the need for glass reinforcement. Fastening to your cabinet can be easily achieved with screws or rivets.

Colour: Stainless Steel Brilliant Finish

Material: 304 Grade Stainless Steel with Acetalic Rollers