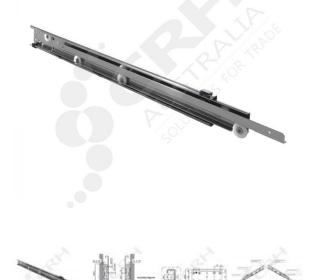

## **Compex 550mm 304 Stainless Steel Drawer Slides**

**PART No: GT013155** 

## **FEATURES**

Compex 304 Grade Stainless Steel Telescopic Drawer Slides with 60mm longer work - run

Length - 550mm Work-Run - 610mm Total Length - 1160mm

Fully Extended Weight Rating - 50kg

Made in Italy these high quality stainless steel drawer slides with Acetal Homopolymer Resin Rollers have a smooth strong action and are ideal for the Foodservice and Commercial Refrigeration industries. Acetal Homopolymer Resin is a highly crystalline polymer that has high stiffness & strength without the need for glass reinforcement. Fastening to your cabinet can be easily achieved with screws or rivets.

Colour: Stainless Steel Brilliant Finish

Material: 304 Grade Stainless Steel with Acetalic Rollers