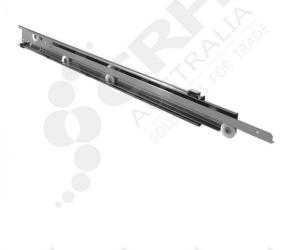

## **Compex 500mm 304 Stainless Steel Drawer Slides**

**PART No: GT013150** 

## **FEATURES**

Compex 304 Grade Stainless Steel Telescopic Drawer Slides with 60mm longer work - run

Length - 500mm Work-Run - 560mm Total Length - 1060mm

Fully Extended Weight Rating - 50kg

Made in Italy these high quality stainless steel drawer slides with Acetal Homopolymer Resin Rollers have a smooth strong action and are ideal for the Foodservice and Commercial Refrigeration industries. Acetal Homopolymer Resin is a highly crystalline polymer that has high stiffness & strength without the need for glass reinforcement. Fastening to your cabinet can be easily achieved with screws or rivets.

Colour: Stainless Steel Brilliant Finish

Material: 304 Grade Stainless Steel with Acetalic Rollers