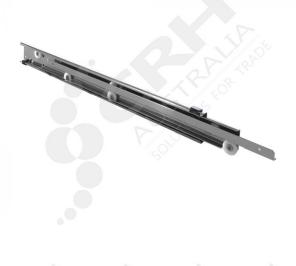

## **Compex 450mm 304 Stainless Steel Drawer Slides**

PART No: GT013145

## **FEATURES**

Compex 304 Grade Stainless Steel Telescopic Drawer Slides with 60mm longer work - run.

Length - 450mm Work-Run - 510mm Total Length - 960mm

Fully Extended Weight Rating - 50kg

Made in Italy these high quality stainless steel drawer slides with Acetal Homopolymer Resin Rollers have a smooth strong action and are ideal for the Foodservice and Commercial Refrigeration industries. Acetal Homopolymer Resin is a highly crystalline polymer that has high stiffness & strength without the need for glass reinforcement. Fastening to your cabinet can be easily achieved with screws or rivets.

Colour: Stainless Steel Brilliant Finish

Material: 304 Grade Stainless Steel with Acetalic Rollers