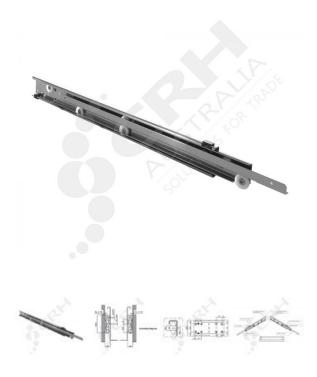

## **Compex 400mm 304 Stainless Steel Drawer Slides**

PART No: GT013140

## **FEATURES**

Compex 304 Grade Stainless Steel Telescopic Drawer Slides with 60mm longer work - run.

Length - 400mm Work-Run - 460mm Total Length - 860mm

Fully Extended Weight Rating - 50kg

Made in Italy these high quality stainless steel drawer slides with Acetal Homopolymer Resin Rollers have a smooth strong action and are ideal for the Foodservice and Commercial Refrigeration industries. Acetal Homopolymer Resin is a highly crystalline polymer that has high stiffness & strength without the need for glass reinforcement. Fastening to your cabinet can be easily achieved with screws or rivets.

Colour: Stainless Steel Brilliant Finish

Material: 304 Grade Stainless Steel with Acetalic Rollers

CRH Australia Pty Ltd 1-3 Nelson Street Moorabbin VIC 3189 Australia t+61 3 9532 f+61 3 9532 2696

info@crh.com.au