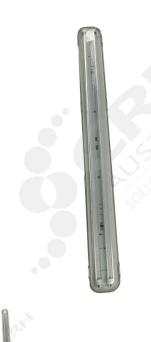

## CRH Twin IP65 1200mm LED Light Fitting

PART No: FH9236T8

## **FEATURES**

CRH Twin 18W LED IP65 Light Fitting, 1200mm.

3060 lumens, 6000-7000K, 90-264V AC, Draws 0.48 amps.

Overall Dimensions 1250mm x 130mm x 95mm.

Colour: Grey

Material: PVC