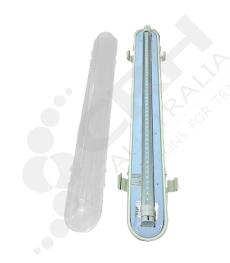

## **CRH Single IP65 600mm LED Light Fitting**

PART No: FH9118T8

## **FEATURES**

CRH Single 9W LED IP65 Light Fitting, 600mm 765 lumens, 6000-7000K, 90-264V AC. Draws 0.21 amps Overall Dimensions  $660 \text{mm} \times 85 \text{mm} \times 95 \text{mm}$ .

Colour: Grey
Material: PVC

## **ADDITIONAL INFORMATION**

760lm, 6000-7000K, 90-264V AC. LED units start up instantly and emit very little heat, unlike traditional fluorescent tubes. This makes them ideal for use in cool rooms & freezers as they create less work for your refrigeration plant. Long Life, Energy Efficient, Less Maintenance. The Working Temperature Range is -40 $^{\circ}$  C to +50 $^{\circ}$  C