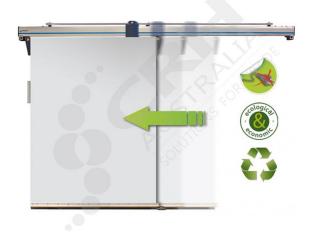

## Fermod 2150 Sliding System Self Closure Kit for Doors up to 120kg

PART No: F73108/120

## **FEATURES**

A mechanical system without electrical connection: - Energy free, - Wiring free,

After opening, the door closes automatically: • Energy saving and extending the life of refrigeration equipment • Minimizes door opening time • Minimizes temperature changes • Minimizes the operation of the refrigerating set • Reduces ice formations in negative temperature • Easier operation for users Features and advantages: - Very quick return on investments (ask for details) - Easy mounting and adjustment - Specialy adapted for pedestrian doors with frequent use - Compact - Excellent protection against corrosion - Door stay to keep the door open (optional)