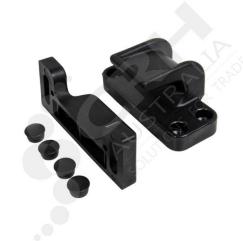

## **FEATURES**

The F7540 Closing Guide set contains the door edge mounted Cone & wall or frame mounted Locator with Buttons to conceal fixing bolts. These items firmly hold the bottom of the insulated panel sliding door into the frame to ensure a good seal in the closed position.

Colour: Black

Material: Composite