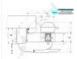

## **ADDITIONAL INFORMATION**

The F521 Fastener kit is supplied with both the External & Internal Fastener. The customer will however have to choose which Strike they require dependant on the Offset of the Door. The Offset measurement is the distance from the frame or wall panel that the Strike will be attached to, out to the face of the door panel. Once you have this measurement you can choose from one of the Fermod Adjustable Strikes, there is also a stackable 17mm Strike Packer if you require it for larger offsets.