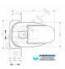

## **ADDITIONAL INFORMATION**

The F521 Fastener kit is supplied with both the External & Internal Fastener. The customer will however have to choose which Strike they require dependant on the Offset of the Door. The Offset measurement is the distance from the frame or wall panel that the Strike will be attached to, out to the face of the door panel. Once you have this measurement you can choose from one of the Fermod Adjustable Strikes, there is also a stackable 17mm Strike Packer if you require it for larger offsets.