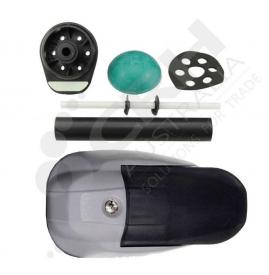

## Fermod Latch & Inside Release

PART No: F521

## **FEATURES**

Fermod Latch & Inside Release, with Lock.

For Hinged rebated or overlapping doors from 27mm to 213mm offset.

Strikes & Shims are sold separately depending on your door requirements.

CRH & All manufacturers highly recommend that all internal safety release mechanisms fitted to doors are checked at least 3 times weekly to ensure they are functioning correctly.

Colour: Grey & Black

Material: Composite

## **ADDITIONAL INFORMATION**

The F521 Fastener kit is supplied with both the External & Internal Fastener. The customer will however have to choose which Strike they require dependant on the Offset of the Door. The Offset measurement is the distance from the frame or wall panel that the Strike will be attached to, out to the face of the door panel. Once you have this measurement you can choose from one of the Fermod Adjustable Strikes, there is also a stackable 17mm Strike Packer if you require it for larger offsets.