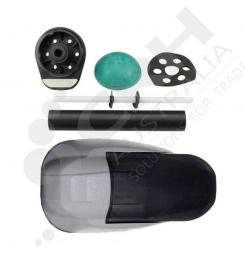

## Fermod Latch & Inside Release

PART No: F520

## **FEATURES**

Fermod Latch & Inside Release - No Lock

For Hinged rebated or overlapping doors from 27mm to 213mm offset.

Strikes & Shims are sold separately depending on your door requirements.

CRH & All manufacturers highly recommend that all internal safety release mechanisms fitted to doors are checked at least 3 times weekly to ensure they are functioning correctly.

Colour: Grey & Black

Material: Composite

The F520 Fastener kit is supplied with both the External & Internal Fastener. The customer will however have to choose which Strike they require dependent on the Offset of the Door. The Offset measurement is the distance from the frame or wall panel that the Strike will be attached to, out to the face of the door panel. Once you have this measurement you can choose from one of the Fermod Adjustable Strikes, there is also a stackable 17mm Strike Packer if you require it for larger offsets.