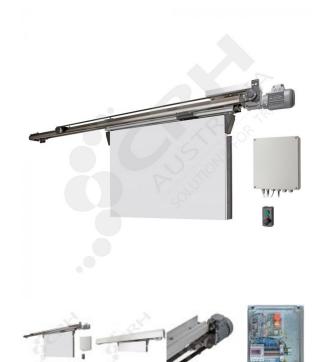

# Fermod Sliding Door Automation Kit

PART No: F5010SVPH

### **FEATURES**

Electronic automation kit for Fermod sliding door kits.

#### Features and advantages:

- Reduced installation time. The optimized design of the 5010 kit provides very simple mechanical mounting and electrical wiring.
- Suitable for left hand or right hand opening doors.
- Vertical buffer and horizontal photo cell ensure the door and operators safety.
- This automatic kit is controlled by an electronic board and programmable micro processor integrating numerous features to fulfil everyday requirements.
- All settings (starting, driving force) are made with simple programming on a keypad with LCD screen.
- Smooth and silent operation
- Identical equipment and parts suitable for all door openings and sizes (horizontal or 90° motor mounting)

#### Pelmet:

• Note the Kit does not include a Pelmet, but it does include pelmet end covers allowing the installer to fold a pelmet to shape.