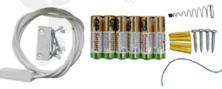

## **FEATURES**

Dorwatcher Open Door Alarm.

Alarm timer settings: 30 Secs, 1 Min, 3 Mins, 7 Mins.

A Fixing Bracket for the magnetic door sensors is available as an optional extra, Stock Code **A706021**.