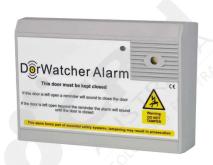

## **Dorwatcher Alarm - Battery Model**

PART No: DW304

## **ADDITIONAL INFORMATION**

The Dorwatcher alarm unit is a simple solution to stop refrigerated hinged & sliding doors being left open for long periods of time. Open doors cause an increase in power usage, damage to food products and create a strain on refrigeration units which will reduce the life-span of your equipment. This battery powered unit does have a fault indicator which will alert you that the batteries are getting low.