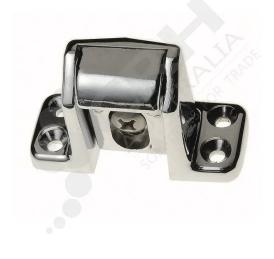

## CRH 60° Adjustable Strike, 19mm - 25mm Offset

PART No: CRH5722X

## **FEATURES**

CRH 60° Adjustable Strike, 19mm - 25mm Offset

Colour: Chrome Plated
Material: Pressure Die-Cast Zinc

## **ADDITIONAL INFORMATION**

Designed to suit the CRH5710X cold room door latch. TheCRH5722X 60° door strike allows the door to be opened by a person on the inside with a firm shoulder or push. A compliant internal release device is still required in order to avoid entrapment. Drilled & countersunk for 5mm screws. Chrome plated die cast zinc.