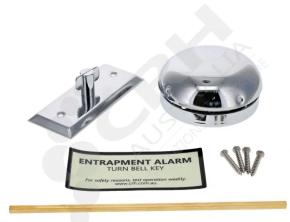

## **CRH Cold Room Warning Bell, Mild Steel**

PART No: ANM-001

## **FEATURES**

CRH Cold Room Warning Bell with 180mm Drive Bar, Zinc Plated Mild Steel.

Quality chrome plated warning bell that is built to last in cold and damp conditions. Featuring stainless steel, nylon and zinc plated components and fasteners to prevent rusting and increase longevity. Featuring a 180mm Brass Drive Bar between the Bell and the Ringer. Simply cut the Drive Bar down to suit the thickness of your door.

Compliant to the Australian Building Code, beware of non-compliant copies.

The best quality construction you will find on the market.

Colour: Chrome Plated

Material: Double Zinc Plated Mild Steel

## **ADDITIONAL INFORMATION**

Manual operation, 90 dB compliant