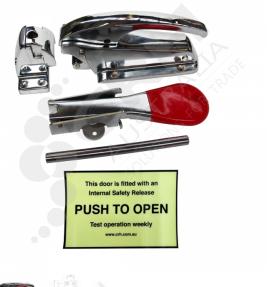

## CRH Cool Room Latch Set, 16mm-32mm Offset

PART No: AH-838

## **FEATURES**

CRH Safety Latch Set, 16mm-32mm Offset CRH & All manufacturers highly recommend that all internal safety release mechanisms fitted to doors are checked at least 3 times weekly to ensure they are functioning correctly. Includes glow in the dark inside release safety label.

## **ADDITIONAL INFORMATION**

Set includes Latch body with padlocking provision. 16mm-32mm Adjustable Offset Strike. Internal Paddle type inside release, glow in the dark inside release safety label.

CRH Australia Pty Ltd 1-3 Nelson Street Moorabbin VIC 3189 Australia t+61 3 9532 f+61 3 9532 2696