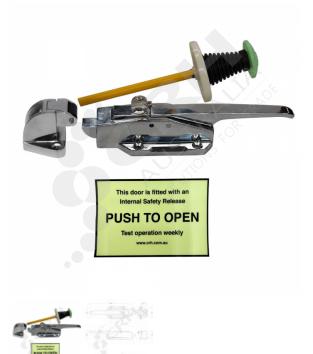

## CRH Safety Latch Set, 0mm-5mm Offset

PART No: AH-1178-05

## **FEATURES**

CRH Safety Latch Set, 0mm-5mm Offset CRH & All manufacturers highly recommend that all internal safety release mechanisms fitted to doors are checked at least 3 times weekly to ensure they are functioning correctly. Includes glow in the dark inside release safety label.

Colour: Chrome Plated

Material: High Pressure Die-Cast Zinc

## **ADDITIONAL INFORMATION**

Set includes Latch body with cylinder lock, 2 keys and padlock locking provision. 0mm-5mm adjustable offset strike. Nylon inside release push handle suitable for up to 150mm door panel., glow in the dark inside release safety label.