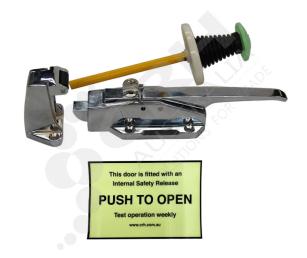

## CRH Safety Latch Set, 44mm-60mm Offset

PART No: AH-1178

## **FEATURES**

CRH Safety Latch Set, 44mm-60mm Offset CRH & All manufacturers highly recommend that all internal safety release mechanisms fitted to doors are checked at least 3 times weekly to ensure they are functioning correctly. Includes glow in the dark inside release safety label.

## **ADDITIONAL INFORMATION**

Set includes Latch body with cylinder lock, 2 keys and padlock locking provision.

44mm-60mm adjustable offset strike. Nylon inside release push handle suitable for up to 150mm door panel, glow in the dark inside release safety label.