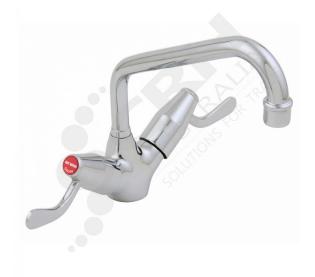

# **GE Ezy-Wash Lever Action Twin Sink Mixer 300mm**

PART No: 83245

### **FEATURES**

Bright chrome plated brass lever action twin mixer sink set with 300mm upswept spout & 80mm long lever handles.

Heavy duty commercial construction.

AS3718 & 6 Star WELS approved.

Single hole installation with tails included. Hot & Cold lever handles. Suitable for commercial kitchens, schools, hospitals, nursing homes, healthcare & residential applications.