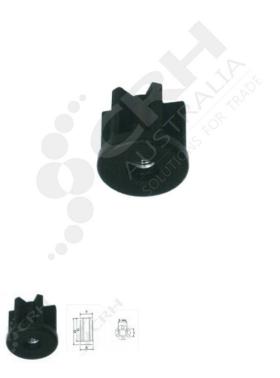

## A-Justa-Foot Tube End 40mm x M8

PART No: 81/40/M8

## **FEATURES**

A-Justa-Foot Tube End Rnd S/S 40mm x M8 Max load: 350Kg Please allow a lead time of 3-5 days for this product.

Colour: Black

Material: Nylon with stainless steel thread.