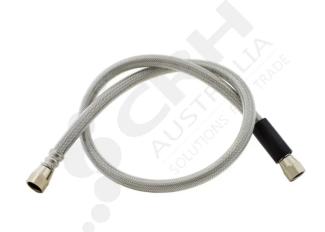

## **GE Pre-Rinse Hose - 1000mm**

PART No: 37418

## **FEATURES**

GE Heavy Duty Pre-Rinse Hose - 1000mm

15FI BSP - Swivel Ends

## **ADDITIONAL INFORMATION**

- Stainless steel crimps.
- Long life brass dual swivel.
- 15mm BSP female threads, to adapt to most common pre rinse spray guns.
- This hose must be installed/sealed using Loctite 577, which is a tread sealant approved for use with potable water(AS/NZS 4020). If hose is to be removed for maintainance purposes, ensure to reseal the joints with Loctite 577, or an equivalent sealant compliant with AS/NZS 4020. Do not use thread tape to seal the hose connections, as this may cause the hose nut to become loosened over time and leak.