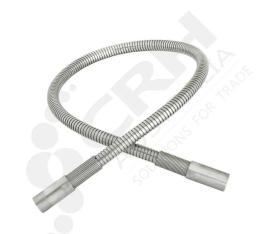

## Ezy-Wash Stainless Steel Heavy Duty Pre-Rinse Hose 1015 x 15FI BSP

PART No: 37416

## **FEATURES**

GE Heavy Duty Pre-Rinse Hose - 1015mm

15FI BSP - Swivel Ends

## **ADDITIONAL INFORMATION**

- · Stainless steel crimps.
- Long life brass dual swivel.
- 15mm BSP female threads, to adapt to most common pre rinse spray guns.
- This hose must be installed/sealed using Loctite 577, which is a tread sealant
  approved for use with potable water(AS/NZS 4020). If hose is to be removed for
  maintainance purposes, ensure to reseal the joints with Loctite 577, or an equivalent
  sealant compliant with AS/NZS 4020. Do not use thread tape to seal the hose
  connections, as this may cause the hose nut to become loosened over time and leak.