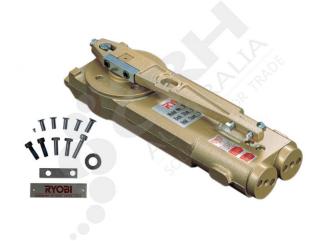

## Ryobi 30 Series Door Closer 30-22 70KG - Hold Open

PART No: 3201322

## **FEATURES**

The Ryobi 30 Series Transom Closer is a concealed overhead closer for aluminium or wooden doors.

This range is available in three different strengths for light, medium and heavy weight doors. With cast iron housing, a high tensile camshaft, and ball bearing bottom pivot you will get maximum performance of over 1,000,000 cycles from the Ryobi Transom Closer.

The adjustable screws on the arm makes it easy to install to perfection.

Door Weight: 70kg

Door Width External: 750mm

Door Width Internal: 950mm

Opening Degree: 90 degrees

Colour: Gold

Material: Die-Cast Aluminium

## **ADDITIONAL INFORMATION**

The Ryobi Transom Closers come complete with top arm a bottom pivot assembly as standard.

CRH Australia Pty Ltd 1-3 Nelson Street Moorabbin VIC 3189 Australia t+61 3 9532 f+61 3 9532 2696