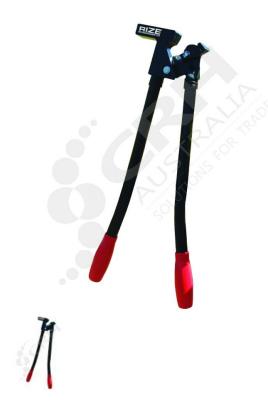

## **FEATURES**

Rize Tensioning Tool

Colour: Black with Red Handle

Material: Steel

## **ADDITIONAL INFORMATION**

As in all aspects of construction there may be times when you need to put a little more tension on the cable than is possible with just your hands. The Rize Tensioning Tool is for these occassions. It takes all sizes of Kwik-Loc's and up to 4.8mm (3/16") cable. Designed to apply up to 270kg of tension by holding the Kwik-Loc body and pulling the cable through using the Cam & Anvil. This powerful lever action will tension & retension the cable in seconds.