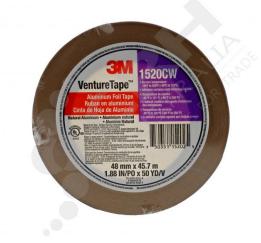

## Aluminium Foil Insulation Tape -50mm

PART No: 1520CW

## **FEATURES**

51mm Aluminium Foil Insulation Tape 50mm x 50m

Colour: Silver

Material: Annealed Aluminium Foil coated with cold weather acrylic.

## **ADDITIONAL INFORMATION**

This malleable foil applies easily to both fibrous & sheet metal ducts and confirms to irregular surfaces. 1520CW excels in demanding temperature and humidity applications and provides superior performance and durability over a wide range of environmental conditions, which includes UV stability.