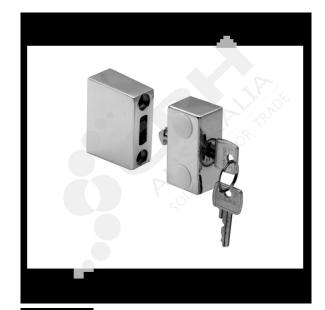

## **Kason Block Lock - Chrome**

PART No: 100SL

## **FEATURES**

Kason Block Lock - Keyed Alike Chrome Plated

- Four-Disc cylinder for extra security.
- Durable, Highly polished chrome finish.
- Easy installation on new or existing doors.
- Vertical and Horizontal adjustments.
- Compatible with Glass and most other Doors.
- Black Plastic mounting hole covers included.

Colour: Chrome

Material: Zamak Body with stainless steel cylinder face.

## **ADDITIONAL INFORMATION**

Four disc cylinder. Perfect for under-bar & bottle fridge hinged doors.

CRH Australia Pty Ltd 1-3 Nelson Street Moorabbin VIC 3189 Australia t+61 3 9532 f+61 3 9532 2696

info@crh.com.au