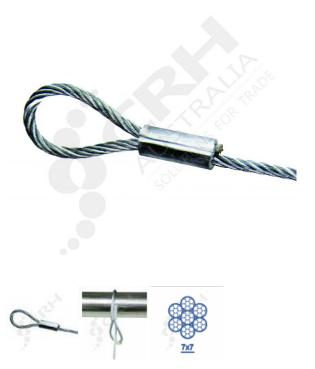

## Looped Cable, 3mm x 8m. (Pack of 10)

PART No: RLC3.0-8

## **FEATURES**

3mm x 8m 7x7 G2070 Looped Cable. (Pack of 10)

Colour: Mill

Material: Galvanised Steel

## **ADDITIONAL INFORMATION**

120kg 5:1 Safe Working Load when used with KL150 Kwik-Locs. Looped Cable enhances the Kwik-Loc suspension system by the addition of a pre-looped end. Once the wire is pulled around the anchor point and through the looped end of the cable, it is already secured at one end saving time on the jobsite.