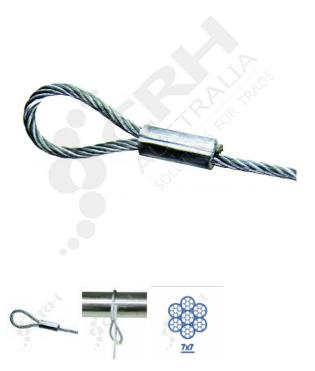

## **FEATURES**

3mm x 5m 7x7 G2070 Looped Cable. (Pack of 10)

Colour: Mill

Material: Galvanised Steel

## **ADDITIONAL INFORMATION**

120kg 5:1 Safe Working Load when used with KL150 Kwik-Locs. Looped Cable enhances the Kwik-Loc suspension system by the addition of a pre-looped end. Once the wire is pulled around the anchor point and through the looped end of the cable, it is already secured at one end saving time on the jobsite.