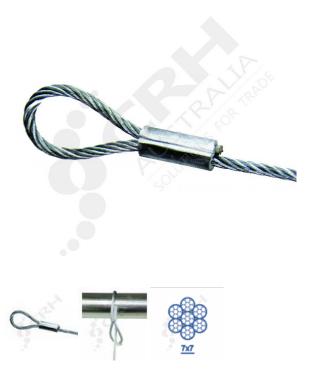

## **FEATURES**

3mm x 2m 7x7 G2070 Looped Cable. (Pack of 10)

Colour: Mill

Material: Galvanised Steel

## **ADDITIONAL INFORMATION**

120kg 5:1 Safe Working Load when used with KL150 Kwik-Locs. Looped Cable enhances the Kwik-Loc suspension system by the addition of a pre-looped end. Once the wire is pulled around the anchor point and through the looped end of the cable, it is already secured at one end saving time on the jobsite.