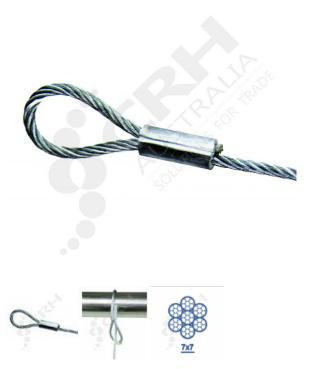

## **FEATURES**

3mm x 10m 7x7 G2070 Looped Cable. (Pack of 10)

Colour: Mill

Material: Galvanised Steel

## **ADDITIONAL INFORMATION**

120kg 5:1 Safe Working Load when used with KL150 Kwik-Locs. Looped Cable enhances the Kwik-Loc suspension system by the addition of a pre-looped end. Once the wire is pulled around the anchor point and through the looped end of the cable, it is already secured at one end saving time on the jobsite.