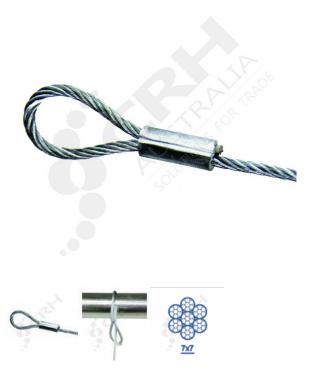

## **FEATURES**

2mm x 5m 7x7 G2070 Looped Cable. (Pack of 10)

Colour: Mill

Material: Galvanised Steel

## **ADDITIONAL INFORMATION**

34kg 5:1 Safe Working Load when used with KL100 Kwik-Locs. Looped Cable enhances the Kwik-Loc suspension system by the addition of a pre-looped end. Once the wire is pulled around the anchor point and through the looped end of the cable, it is already secured at one end saving time on the jobsite.