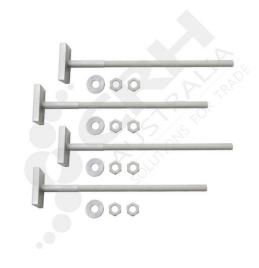

## **CRH Evaporator Mounting Kit**

PART No: CRH-EMK

## **FEATURES**

The CRH Evaporator Mounting Kit consists of 4 x 235mm x M10 Nylon Bolts, 4 x Washers & 8 x M10 Nuts. While these items can be used for a number of purposes this configuration is particularly good for the mounting of Evaporators in Cool Rooms & Freezer Rooms due to the following features:

• Low thermal conductivity from outside the room to inside & visa versa.

• Strength - The products are constructed from Nylon 6.6 which is one of the hardest engineering plastics available.

- A safe vertical working load of 80kg per Bolt, Washer & Nuts combination.
- Flammability Self extinguishing.

 $\cdot$  2 x Nylon Nuts are supplied purposefully so the second nut on each Bolt locks the first nut in place and helps prevent loosening through vibration.

Colour: White

Material: Nylon 6.6

CRH Australia Pty Ltd 1-3 Nelson Street Moorabbin VIC 3189 Australia t+61 3 9532 f+61 3 9532 2696