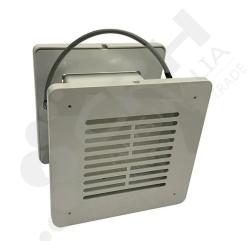

## **CRH-750H Pressure Relief Port, 3** Flap

PART No: CRH-750H

## **FEATURES**

The CRH-750H is a heated pressure relief port operated by 3 flaps which open in either direction dependent on the airflow pressure from inside or outside of the cold room. The heating element is a 33W/m self regulating heater cable 240v with 0.230 AMP draw. With a 3 core neutral, active & earth facility. Power termination ends are fitted for easy installation. Supplied with 2 Vermin Screens and fixing screws.

Operating Range: Down to -20 degrees C.

• Material: Polycarbonate

Flange Size: 250mm x 250mm
Cutout Size: 175mm x 175mm
Panel Thickness: 150mm