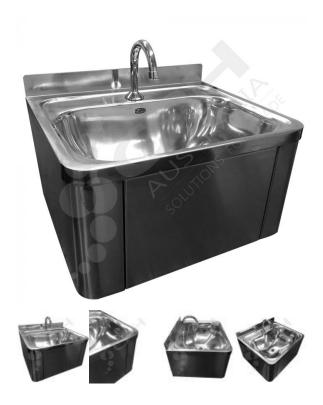

## **CRH Knee Operated Sink - No Temping Valve**

PART No: ASKOB1

## **FEATURES**

CRH Knee Operated Sink without Tempering Valve, with removable wall mounting bracket for easy installation.

To operate simply push your knee or thigh against the front panel and release, water will flow for 9 seconds and then shut off.

The hygienic cold water hand washing solution.

New additions include;

- Extra Mounting Supports
- 90º Tilt on Knee Flap for easy service
- Stylish rounded front

Material: Stainless Steel (304)

## **ADDITIONAL INFORMATION**

Hands free knee operation for food preparation area. The large (420mm x 150mm) front panel makes the unit easy to operate and the unit will shut off the waterflow after 9 seconds. Constructed from 304 stainless steel, it is AS/NZS 6400:2005 compliant and has a 5 Star WELS rating.