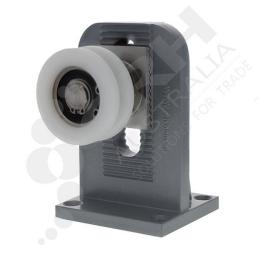

## **Top Hanging Roller Assemblies**

PART No: Top Hanging Roller Assemblies

## **FEATURES**

A140 Series Top Hanging Roller Assemblies

- Designed to be secured on the top of the door panel.
- Twin Locking Plates secure the axle in position to prevent slipping.
- Delrin wheel shaped to be used with D-Track or J-Track rail profile.
- This product is perfect for Bi-Part Doors using D-Track or J-Track
- Derlin wheels are available in 55mm, 70mm or 75mm.
- Available in Powdercoat Surfmist White or Grey.